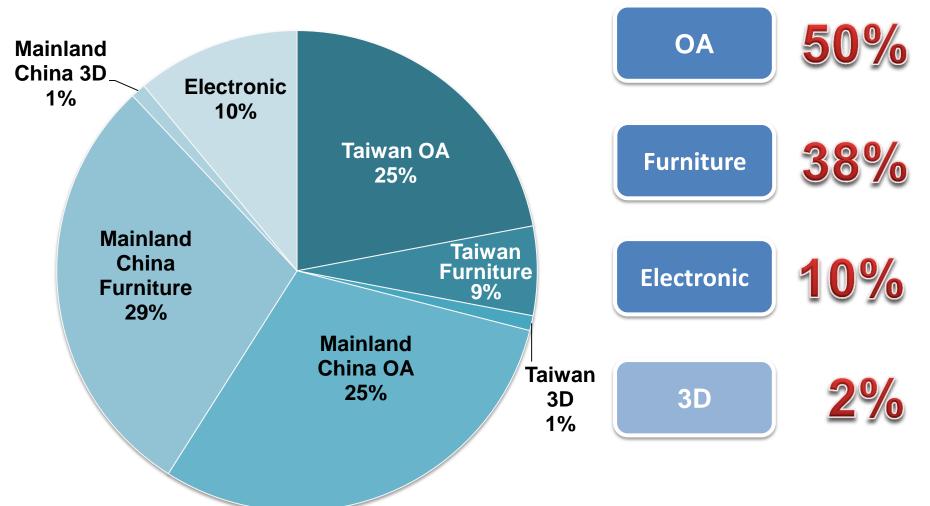

## The proportion of revenue

| OA         | 51% |
|------------|-----|
| Furniture  | 40% |
| Electronic | 7%  |
| Other      | 2%  |

| OA         | 52% |
|------------|-----|
| Furniture  | 40% |
| Electronic | 6%  |
| Other      | 2%  |