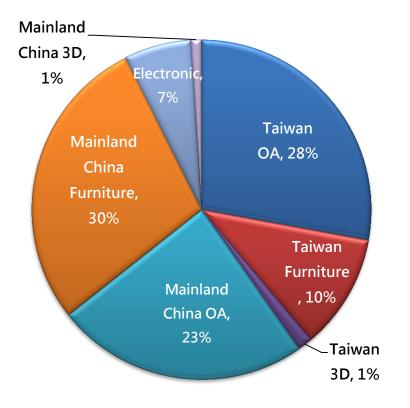

these expressed or implied predictive information. The reasons may include, but not limit to market risk, market demand and the ability which the company can deliver high quality products, etc.
- The forecast mentioned in this presentation reflects the current belief of the company as of the date of this presentation issued. The company undertakes no obligation to remind or update the information for the change or adjustment in the future.



# 2022 13 billions



#### 震旦集團 Profit for Q2, 2023

- ✓ Consolidated revenue from steady business running
  - Consolidated revenue of Q2, 2023 reached NT\$ 2.9billions.
- ✓ Net income and EPS remain stable despite of uncertainty of macro economy
  - The net income of Q2 was NT\$ 299 millions, and EPS was NT\$ 1.33.



## The proportion of revenue





| OA         | 51% |
|------------|-----|
| Furniture  | 40% |
| Electronic | 7%  |
| Other      | 2%  |





| OA         | 52% |
|------------|-----|
| Furniture  | 40% |
| Electronic | 6%  |
| Other      | 2%  |

#### 震旦集團 Profit for H1, 2023

- ✓ Consolidated revenue from steady business running
  - Consolidated revenue of H1, 2023 reached NT\$ 5.9billions.
- ✓ Net income and EPS remain stable despite of uncertainty of macro economy
  - The net income of H1 was NT\$ 494millions, and EPS was NT\$ 2.20.



## The proportion of revenue