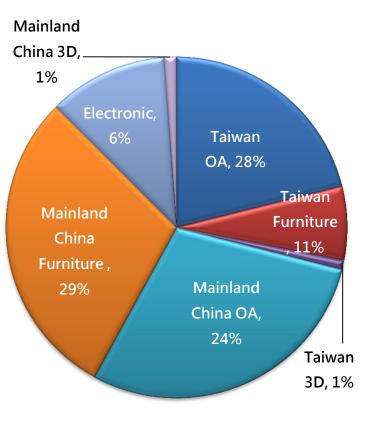

et demand and the ability which the company can deliver high quality products, etc.
- The forecast mentioned in this presentation reflects the current belief of the company as of the date of this presentation issued. The company undertakes no obligation to remind or update the information for the change or adjustment in the future.



# 2022 13 billions



#### 震旦集團 Profit for Q2, 2023

- ✓ Consolidated revenue from steady business running
  - Consolidated revenue of Q2, 2023 reached NT\$ 2.9billions.
- ✓ Net income and EPS remain stable despite of uncertainty of macro economy
  - The net income of Q2 was NT\$ 299 millions, and EPS was NT\$ 1.33.



## The proportion of revenue





| OA         | 51% |
|------------|-----|
| Furniture  | 40% |
| Electronic | 7%  |
| Other      | 2%  |





| OA         | 52% |
|------------|-----|
| Furniture  | 40% |
| Electronic | 6%  |
| Other      | 2%  |

#### 震旦集團 Profit for H1, 2023

- ✓ Consolidated revenue from steady business running
  - Consolidated revenue of H1, 2023 reached NT\$ 5.9billions.
- ✓ Net income and EPS remain stable despite of uncertainty of macro economy
  - The net income of H1 was NT\$ 494millions, and EPS was NT\$ 2.20.



## The proportion of revenue