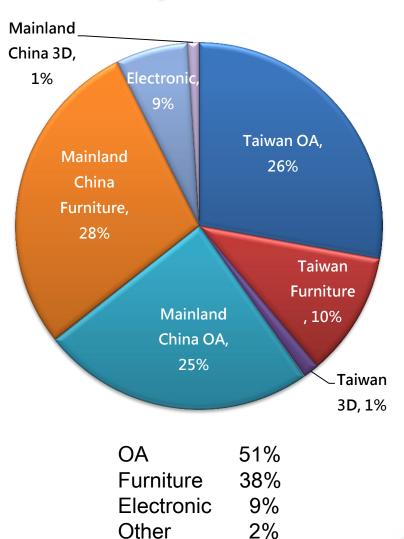

## The proportion of revenue

| OA         | 51% |
|------------|-----|
| Furniture  | 40% |
| Electronic | 7%  |
| Other      | 2%  |

| OA         | 52% |
|------------|-----|
| Furniture  | 40% |
| Electronic | 6%  |
| Other      | 2%  |

## The proportion of revenue