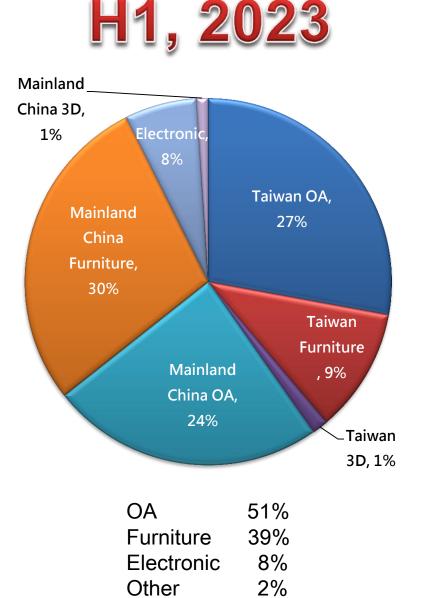

running
  - Consolidated revenue of Q2, 2023 reached NT\$ 2.9billions.
- ✓ Net income and EPS remain stable despite of uncertainty of macro economy
  - The net income of Q2 was NT\$ 299 millions, and EPS was NT\$ 1.33.



## The proportion of revenue





| OA         | 51% |
|------------|-----|
| Furniture  | 40% |
| Electronic | 7%  |
| Other      | 2%  |





| OA         | 52% |
|------------|-----|
| Furniture  | 40% |
| Electronic | 6%  |
| Other      | 2%  |

#### 震旦集團 Profit for H1, 2023

- ✓ Consolidated revenue from steady business running
  - Consolidated revenue of H1, 2023 reached NT\$ 5.9billions.
- ✓ Net income and EPS remain stable despite of uncertainty of macro economy
  - The net income of H1 was NT\$ 494millions, and EPS was NT\$ 2.20.



## The proportion of revenue