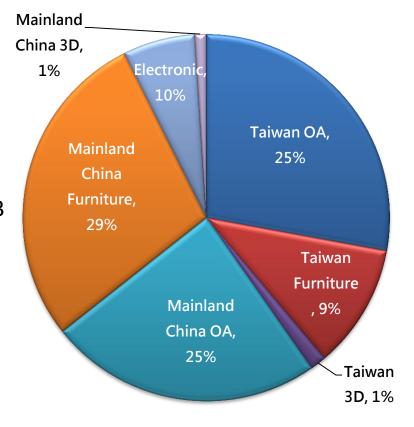

ons**





# 震旦集團 Profit for Q3, 2023

- ✓ Consolidated revenue from steady business running
  - Consolidated revenue of Q3, 2023 reached NT\$ 2.8billions.
- ✓ Net income and EPS remain stable despite of uncertainty of macro economy
  - The net income of Q3 was NT\$ 316 millions, and EPS was NT\$ 1.41.



### The proportion of revenue

Q3, 2023



OA 52% Furniture 40% Electronic 5% Other 3%

Q3, 2022



OA 46% Furniture 39% Electronic 13% Other 2%



# 震旦集團 Profit for Q3, 2023

- ✓ Consolidated revenue from steady business running
  - Consolidated revenue of Q3, 2023 reached NT\$ 8.7 billions.
- ✓ Net income and EPS remain stable despite of uncertainty of macro economy
  - The net income of Q3 was NT\$ 811millions, and EPS was NT\$ 3.61.



#### The proportion of revenue



Q1~Q3, 2022





| OA         | 51% |
|------------|-----|
| Furniture  | 40% |
| Electronic | 7%  |
| Other      | 2%  |

| OA         | 50% |
|------------|-----|
| Furniture  | 38% |
| Electronic | 10% |
| Other      | 2%  |





Q&A