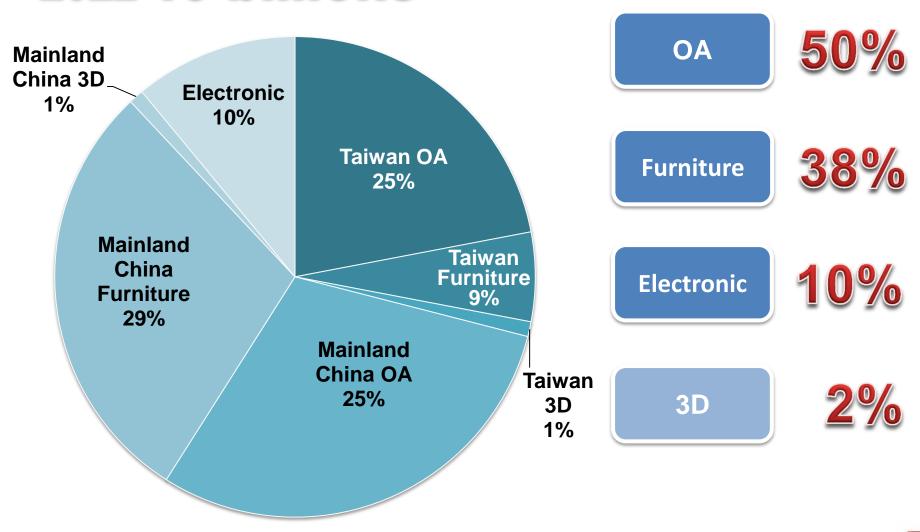

#### The proportion of revenue

Q1~Q3, 2022

| OA         | 51% |
|------------|-----|
| Furniture  | 40% |
| Electronic | 7%  |
| Other      | 2%  |

| OA         | 50% |
|------------|-----|
| Furniture  | 38% |
| Electronic | 10% |
| Other      | 2%  |