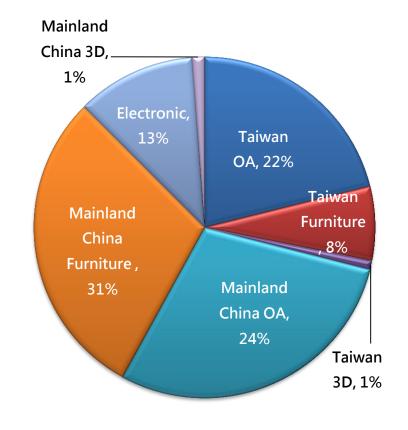

### The proportion of revenue

Q3, 2023

OA 52% Furniture 40% Electronic 5% Other 3%

Q3, 2022

OA 46% Furniture 39% Electronic 13% Other 2%