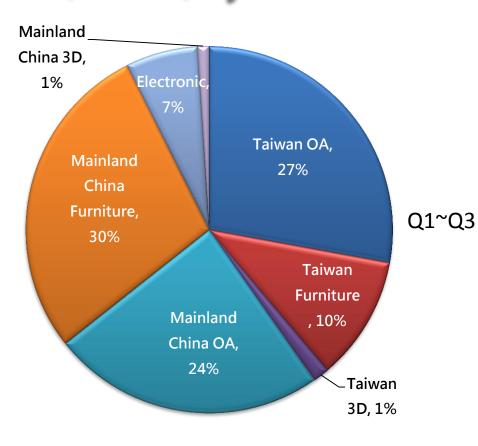

#### The proportion of revenue

Q1~Q3, 2022

| OA         | 51% |
|------------|-----|
| Furniture  | 40% |
| Electronic | 7%  |
| Other      | 2%  |

| OA         | 50% |
|------------|-----|
| Furniture  | 38% |
| Electronic | 10% |
| Other      | 2%  |