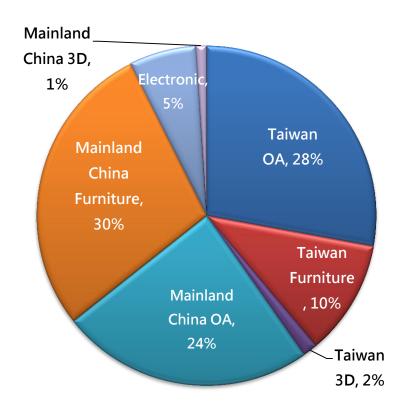

### The proportion of revenue

Q3, 2023

OA 52% Furniture 40% Electronic 5% Other 3%

Q3, 2022

OA 46% Furniture 39% Electronic 13% Other 2%